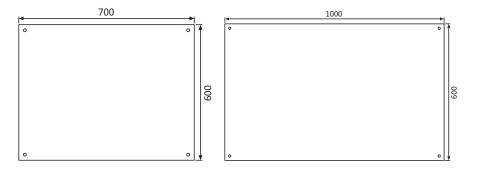

## Certificates

| Model               | Wattage | Dimension | Weight | Frame     | Installation |
|---------------------|---------|-----------|--------|-----------|--------------|
| Glass Heating GC300 | 300W    | 60*70cm   | 5kg    | frameless | wall         |
| Glass Heating GC500 | 500W    | 60*100cm  | 10kg   | frameless | wall         |