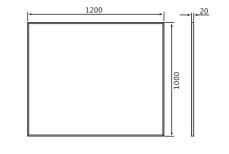

## Certificates

| Model              | Wattage | Dimension   | Weight | Frame color | Installation |
|--------------------|---------|-------------|--------|-------------|--------------|
| Pro Heating PD350  | 350W    | 60*60*2cm   | 2.5kg  | Aluminum    | Ceiling/wall |
| Pro Heating PD450  | 450W    | 90*50*2cm   | 3.2kg  | Aluminum    | Ceiling/wall |
| Pro Heating PD600  | 600W    | 100*60*2cm  | 4.3kg  | Aluminum    | Ceiling/wall |
| Pro Heating PD800  | 800W    | 100*80*2cm  | 5.7kg  | Aluminum    | Ceiling/wall |
| Pro Heating PD1200 | 1200W   | 120*100*2cm | 8.6kg  | Aluminum    | Ceiling/wall |