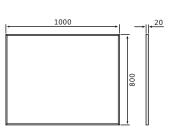

## Certificates

| Model              | Wattage | Dimension   | Weight | Frame color | Installation |
|--------------------|---------|-------------|--------|-------------|--------------|
| Pro Heating PD350  | 350W    | 60*60*2cm   | 2.5kg  | Aluminum    | Ceiling/wall |
| Pro Heating PD450  | 450W    | 90*50*2cm   | 3.2kg  | Aluminum    | Ceiling/wall |
| Pro Heating PD600  | 600W    | 100*60*2cm  | 4.3kg  | Aluminum    | Ceiling/wall |
| Pro Heating PD800  | 800W    | 100*80*2cm  | 5.7kg  | Aluminum    | Ceiling/wall |
| Pro Heating PD1200 | 1200W   | 120*100*2cm | 8.6kg  | Aluminum    | Ceiling/wall |