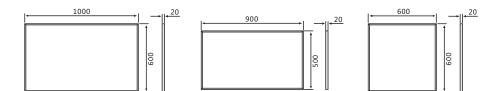

## Certificates

| Model              | Wattage | Dimension   | Weight | Frame color | Installation |
|--------------------|---------|-------------|--------|-------------|--------------|
| Pro Heating PD350  | 350W    | 60*60*2cm   | 2.5kg  | Aluminum    | Ceiling/wall |
| Pro Heating PD450  | 450W    | 90*50*2cm   | 3.2kg  | Aluminum    | Ceiling/wall |
| Pro Heating PD600  | 600W    | 100*60*2cm  | 4.3kg  | Aluminum    | Ceiling/wall |
| Pro Heating PD800  | 800W    | 100*80*2cm  | 5.7kg  | Aluminum    | Ceiling/wall |
| Pro Heating PD1200 | 1200W   | 120*100*2cm | 8.6kg  | Aluminum    | Ceiling/wall |