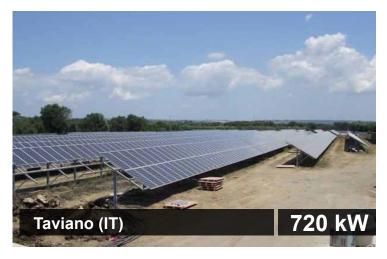

# PV PLANTS ON OPEN TERRAIN

and an and will do the

### PV PLANTS ON OPEN TERRAIN

A considerable number of worldwide installed plants with ERA modules on commercial and industrial rooftops and plants on open terrain deliver a maximum and stable energy output and guarantee highest return on investment.

For solar parks and industrial application ERA Solar focusses on reliability and linear longtime performance for a maximum return on solar investment.