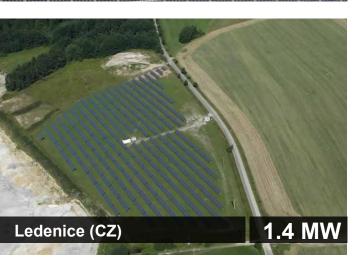

# PV PLANTS ON OPEN TERRAIN

and an and will do the

### PV PLANTS ON OPEN TERRAIN

A considerable number of worldwide installed plants with ERA modules on commercial and industrial rooftops and plants on open terrain deliver a maximum and stable energy output and guarantee highest return on investment.