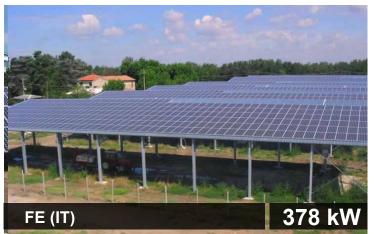

### PV PLANTS ON OPEN TERRAIN

A considerable number of worldwide installed plants with ERA modules on commercial and industrial rooftops and plants on open terrain deliver a maximum and stable energy output and guarantee highest return on investment.

### COMMERCIAL & INDUSTRIAL ROOFTOPS

ERA modules with high conversion efficiency are the perfect solution where high performance is required. Excellent for surfaces of limited size such as house roofs. Installation costs can be reduced with increased yield.