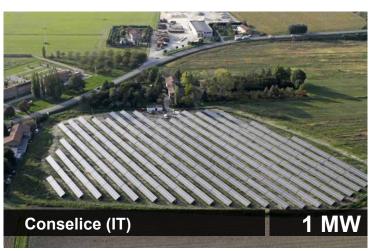

# PV PLANTS ON OPEN TERRAIN

and an and will do the

### PV PLANTS ON OPEN TERRAIN

A considerable number of worldwide installed plants with ERA modules on commercial and industrial rooftops and plants on open terrain deliver a maximum and stable energy output and guarantee highest return on investment.