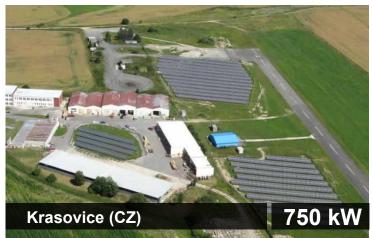

# PV PLANTS ON OPEN TERRAIN

and an and will do the

### PV PLANTS ON OPEN TERRAIN

A considerable number of worldwide installed plants with ERA modules on commercial and industrial rooftops and plants on open terrain deliver a maximum and stable energy output and guarantee highest return on investment.

For solar parks and industrial application ERA Solar focusses on reliability and linear longtime performance for a maximum return on solar investment.