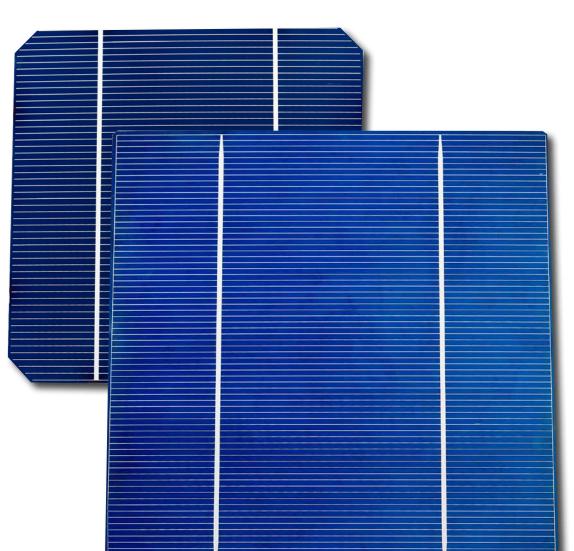

### SOLAR CELLS

Due to in-house cell production ERA Solar manufactures high quality mono- and polycrystalline solar cells according to the highest levels of international quality standards. Each cell technically and visually meets the customers' expectations for reliable solar cells with optimum and homogeneous energy output.

ERA Solar is constantly updating its technologies to deliver cells of highest quality with stable and homogenous energy output.

ERA solar cells are coated with dark blue Silicon Nitride anti-reflection film trough advanced PECVD film for homogenous color and beautiful appearance. High quality metal paste for back surface and electrode ensure a good conductivity, high pulling strength and ease of soldering.

### High-quality

High quality metal paste for back surface and electrode, ensuring good conductivity, high pulling strength and ease of soldering.

o kg

### Solid

Advanced PECVD film forming, providing a dark blue silicon nitride anti-reflection film of homogenous color and attractive appearance.

E-TPB156 Polycrystalline solar cell