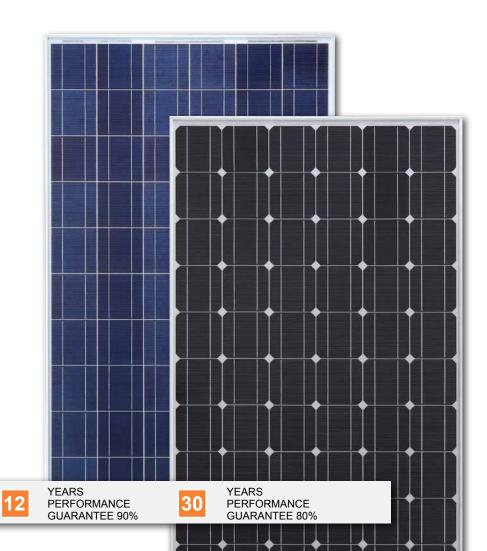

#### Performance guarantee

ERA SOLAR grants a power guarantee of 90% of nominal power output up to 12 years and 80% up to 30 years.

### ESPSA 170-200 (standard and black)

Monocrystalline solar module

ESPSC 225-255 Monocrystalline solar module

ESPSC 270-300 Monocrystalline solar module