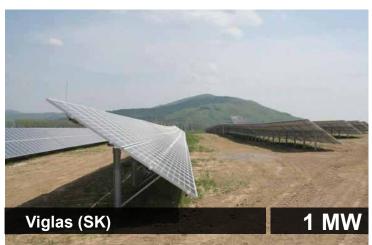

# PV PLANTS ON OPEN TERRAIN

and an and will do the

### PV PLANTS ON OPEN TERRAIN

A considerable number of worldwide installed plants with ERA modules on commercial and industrial rooftops and plants on open terrain deliver a maximum and stable energy output and guarantee highest return on investment.

For solar parks and industrial application ERA Solar focusses on reliability and linear longtime performance for a maximum return on solar investment.