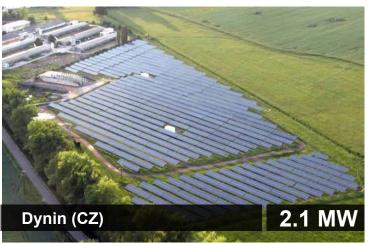

# PV PLANTS ON OPEN TERRAIN

and an and will do the

### PV PLANTS ON OPEN TERRAIN

A considerable number of worldwide installed plants with ERA modules on commercial and industrial rooftops and plants on open terrain deliver a maximum and stable energy output and guarantee highest return on investment.

The high quality standard of ERA Solar modules guarantee for a reliable power output the entire life span of the plant.

For solar parks and industrial application ERA Solar focusses on reliability and linear longtime performance for a maximum return on solar investment.