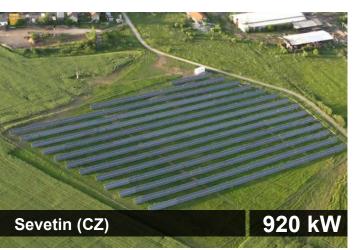

# PV PLANTS ON OPEN TERRAIN

and an and will do the

### PV PLANTS ON OPEN TERRAIN

A considerable number of worldwide installed plants with ERA modules on commercial and industrial rooftops and plants on open terrain deliver a maximum and stable energy output and guarantee highest return on investment.

For solar parks and industrial application ERA Solar focusses on reliability and linear longtime performance for a maximum return on solar investment.