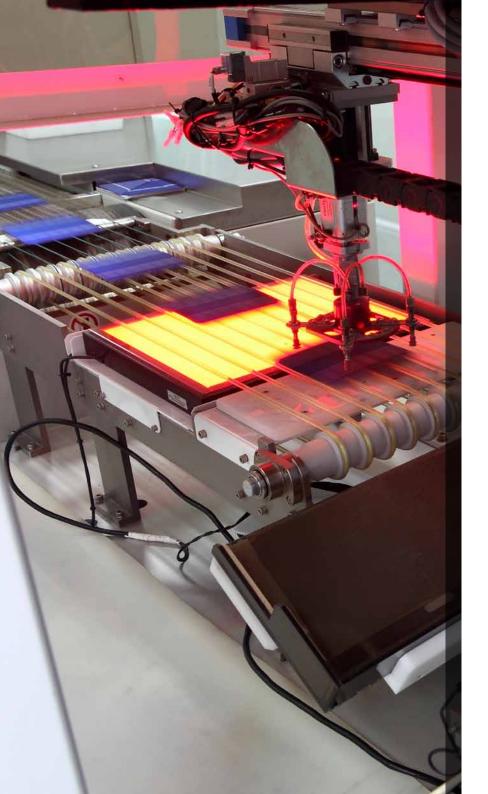

### SOLAR CELLS

Due to in-house cell production ERA Solar manufactures high quality mono- and polycrystalline solar cells according to the highest levels of international quality standards. Each cell technically and visually meets the customers' expectations for reliable solar cells with optimum and homogeneous energy output.

For the cell production ERA Solar is using advanced machines from Germany, Italy and the United States. Each cell is inspected for both, the electronic performance and surface color consistence. ERA Solar strictly carries out ISO 9001 quality control.

ERA Solar is constantly updating its technologies to deliver cells of highest quality with stable and homogenous energy output.

ERA solar cells are coated with dark blue Silicon Nitride anti-reflection film trough advanced PECVD film for homogenous color and beautiful appearance. High quality metal paste for back surface and electrode ensure a good conductivity, high pulling strength and ease of soldering.